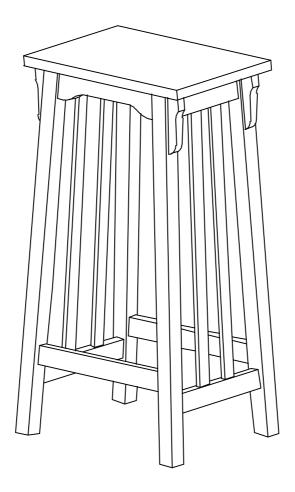

# **ASSEMBLY INSTRUCTIONS**

Description : MISSION STOOL

Item No. : S-324

ITEM NO.: S-324 REVISED JAN 03, 2014 **Printed in Vietnam** 

#### **PART LIST**

When unpacking, please be careful not to discard any parts with the packaging. Before continuing, please make sure you have the following parts:

| NO | Description | Qty | Sketch | NO | Description                        | Qty | Sketch |
|----|-------------|-----|--------|----|------------------------------------|-----|--------|
| А  | Seat        | 1   |        | В  | Leg Frame                          | 2   |        |
| С  | Stretcher   | 2   |        | D  | Wooden side<br>decoration<br>(L_R) | 4   |        |