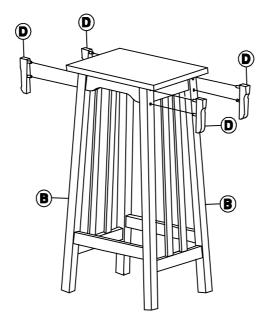

| Qty | Sketch |
|----|----------------------------|-----|--------|----|------------------------------|-----|--------|
| 1  | Bolt<br>(M6x35mm)          | 4   |        | 2  | Spring washer<br>(Φ6.5x13mm) | 4   | 0      |
| 3  | Flat Washer<br>(Φ6.5x19mm) | 4   |        | 4  | Screw<br>(M4x35mm)           | 8   | 44444  |
| 5  | Allen Key<br>(4x80mm)      | 1   |        |    |                              |     |        |

## STEP 1

Attach top (A) to leg frames (B) with bolts (1), and washers (2) and (3) as shown below. Tighten with Allen key (5).

Attach top (A) and stretchers (C) to leg frames (B) with screws (4). Tighten with a screwdriver.



ITEM NO.: S-324 REVISED JAN 03, 2014 **Printed in Vietnam** 

## STEP 2

Attach wooden side decoration (D) to leg frames (B) as shown below.