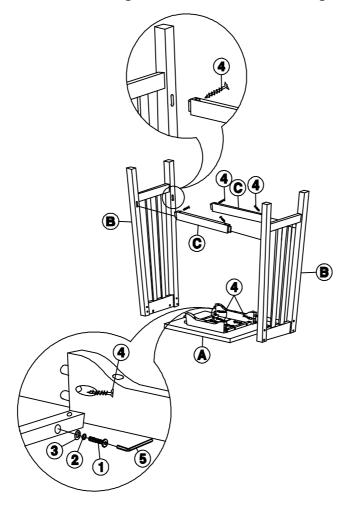

## STEP 1

Attach top (A) to leg frames (B) with bolts (1), and washers (2) and (3) as shown below. Tighten with Allen key (5).

Attach top (A) and stretchers (C) to leg frames (B) with screws (4). Tighten with a screwdriver.