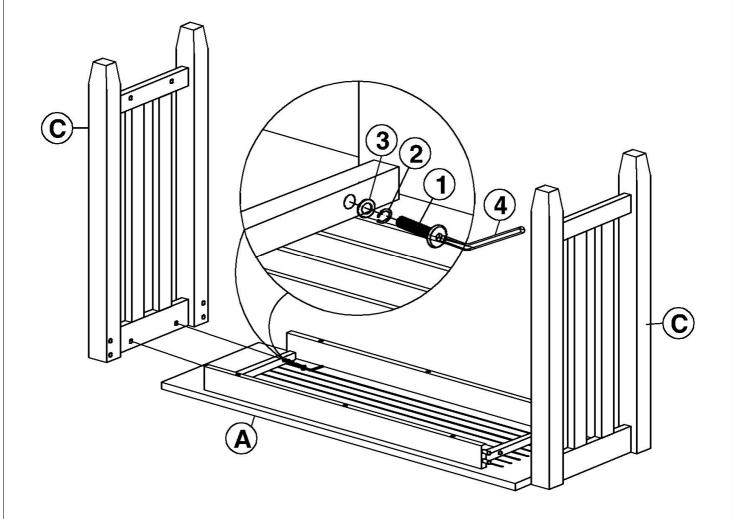

### STEP 1

Attach side frames (C) to top (A) with bolts (1), and washers (2) and (3) as shown below. Tighten with Allen key (4).

ITEM NO.: BJ6S Printed in Vietnam

- 3 -