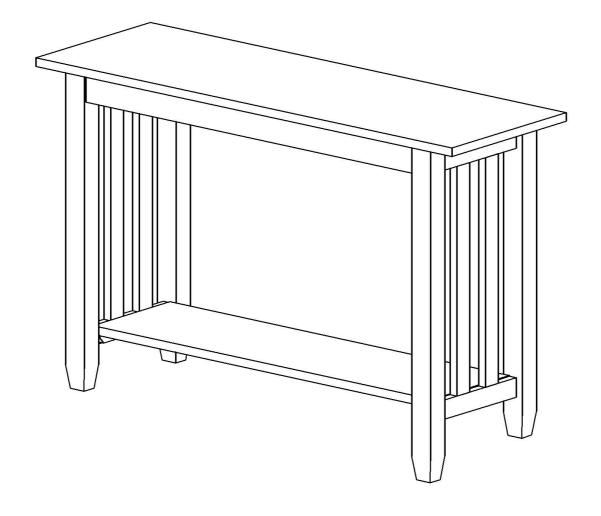

# **ASSEMBLY INSTRUCTIONS**

Description : MISSION SOFA TABLE

Item No. : BJ6S

ITEM NO.: BJ6S REVISED AUG 13, 2013 Printed in Vietnam