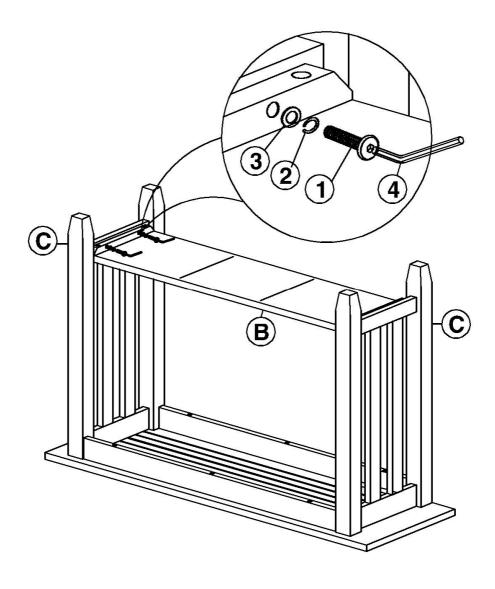

## STEP 2

Attach bottom self (B) to side frames (C) with bolts (1), and washers (2) and (3) as shown below. Tighten with Allen key (4).

ITEM NO.: BJ6S Printed in Vietnam REVISED AUG 13, 2013