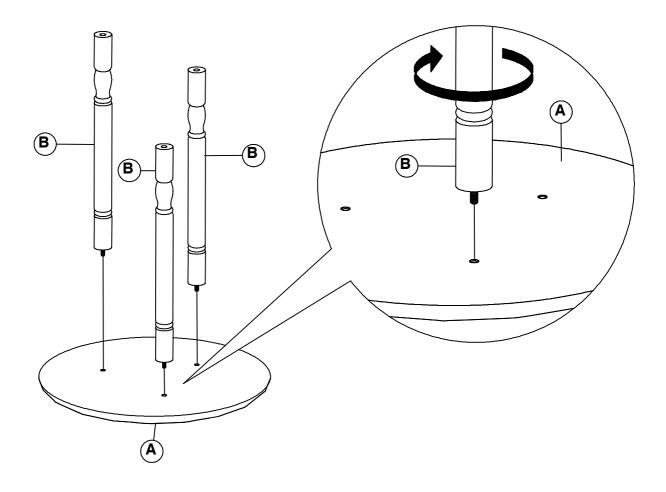

## STEP 1

Attach legs (B) to top (A) as shown below.

ITEM NO.: OT-601 REVISED JUL 2, 2012 Printed in Vietnam