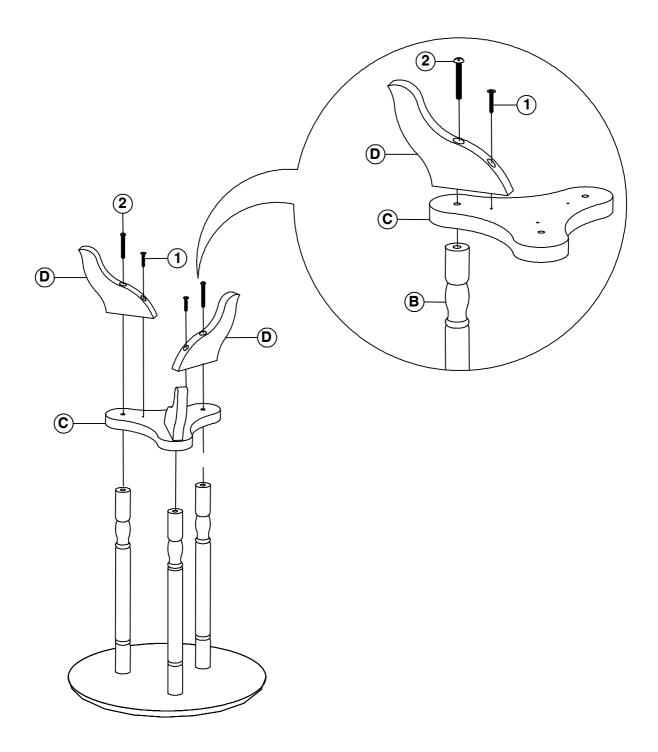

# STEP 2

Attach shelf (C), feet (D) to legs (B) with bolts (2) and screws (1) as shown below. Tighten with a screwdriver.

ITEM NO.: OT-601 REVISED JUL 2, 2012 Printed in Vietnam