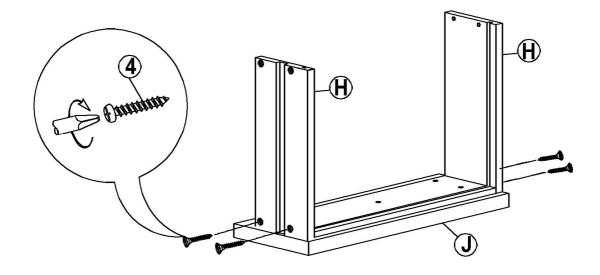

## STEP 4

Attach drawer sides (H) to the drawer front (J) with screws (4) as shown below. Tighten with a screwdriver.

ITEM NO.: 3072 REVISED JUN 08, 2013

Slide the drawer bottom panel (E) into the grooves as shown below.