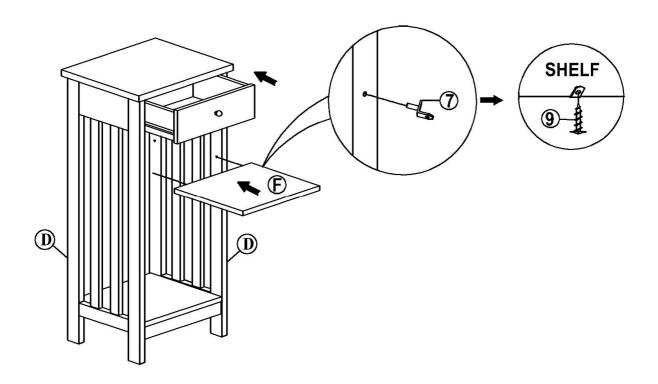

## STEP 8

Put the drawer into the unit as shown below.

Insert brackets (7) into the unit. Place adjustable shelf (F) on the brackets and attach with screws (9) as shown below.

ITEM NO.: 3072 REVISED JUN 08, 2013