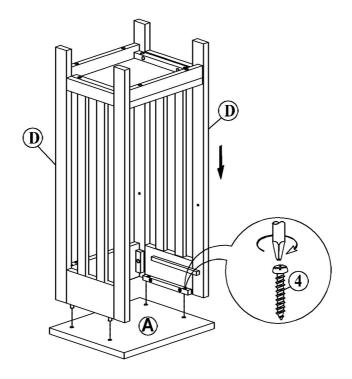

## STEP 2

Attach the top (A) to the unit with screws (4) as shown below. Tighten with a screwdriver.

ITEM NO.: 3072 Printed in Vietnam REVISED JUN 08, 2013

Attach the drawer stopper (10) to the top (A) with screw (9). Tighten with a screwdriver.