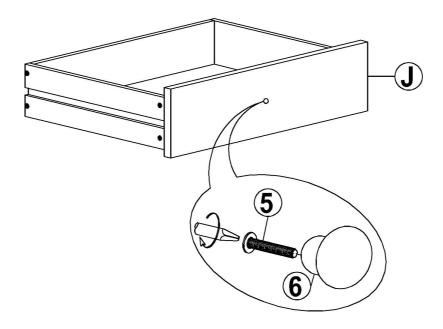

# STEP 6

Attach the drawer back panel (I) to the drawer with screws (4). Tighten with a screwdriver.

ITEM NO.: 3072 REVISED JUN 08, 2013

Attach the knob (6) to the drawer front with pan head screw (5). Tighten with a screwdriver.