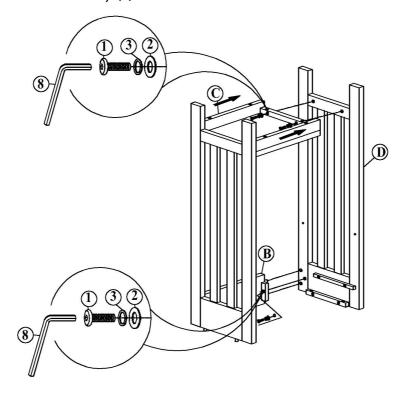

ITEM NO.: 3072 Printed in Vietnam REVISED JUN 08, 2013

Attach apron (B) and bottom self (C) to side frames (D) with bolts (1), and washer (2) and (3) as shown below. Tighten with allen key (8).