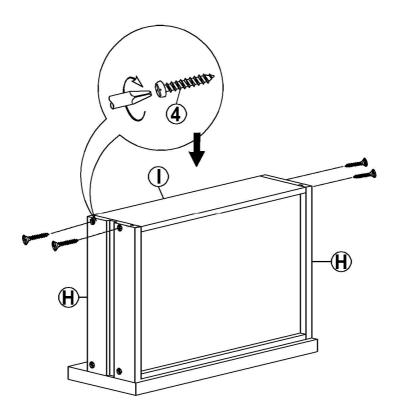

# STEP 6

Attach the drawer back panel (I) to the drawer with screws (4). Tighten with a screwdriver.

ITEM NO.: 3072 REVISED JUN 08, 2013

Attach the knob (6) to the drawer front with pan head screw (5). Tighten with a screwdriver.