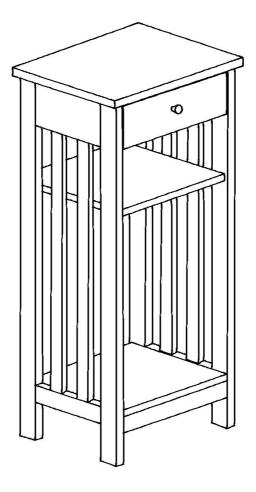

# **ASSEMBLY INSTRUCTIONS**

Description: MISSION TELEPHONE STAND

Item No. : 3072

ITEM NO.: 3072 REVISED JUN 08, 2013