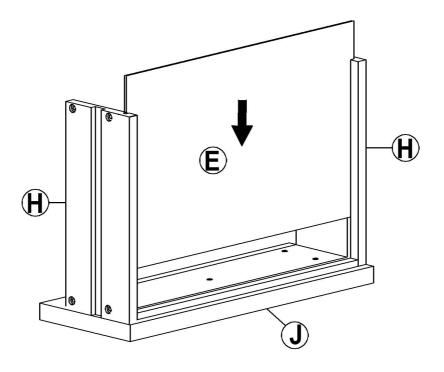

## STEP 4

Attach drawer sides (H) to the drawer front (J) with screws (4) as shown below. Tighten with a screwdriver.

ITEM NO.: 3072 REVISED JUN 08, 2013

Slide the drawer bottom panel (E) into the grooves as shown below.