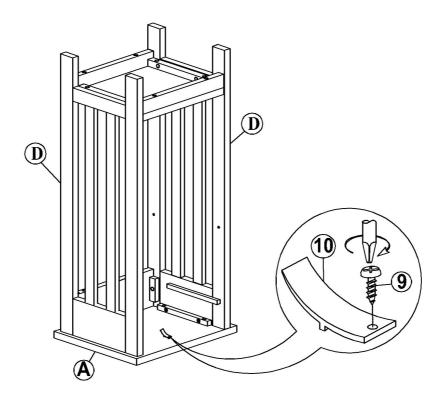

## STEP 2

Attach the top (A) to the unit with screws (4) as shown below. Tighten with a screwdriver.

ITEM NO.: 3072 Printed in Vietnam REVISED JUN 08, 2013

Attach the drawer stopper (10) to the top (A) with screw (9). Tighten with a screwdriver.