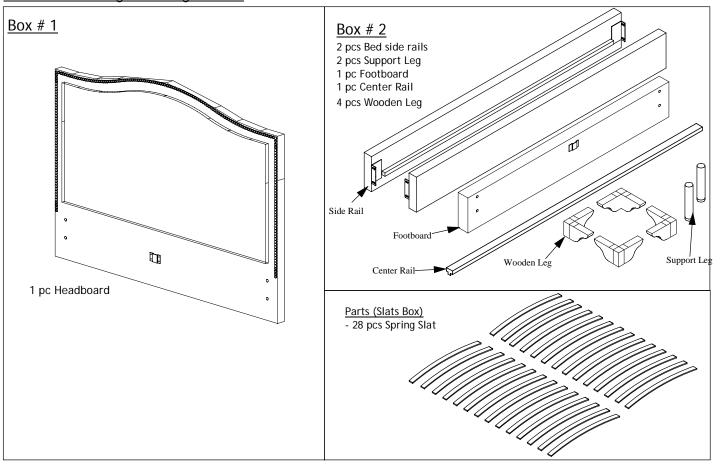

## Parts And Fittings Packing Details

Hardware Pack In Box #2 M6 Washer -M8 Washer -JCBC Bolt 8pcs. 8pcs. M8 x 20mm - 8pcs. JCBC Bolt JCBC Bolt M6 x 40 - 4 pcs M8 x 35 - 2 pcs M6 x 100 - 4 pcs 5mm Allen Key 1pc. 4mm Allen Key 1pc. Slats Holder (Packed into Box #2) - Center slat holder - side slat holder 14 pcs 28 pcs

## (for CKB only) Step 1/Diagram 1 Assemble the wooden legs to Headboard & Footboard Footboard with 100mm & 40mm bolts. Refer Diagram 1. Step 2/Diagram 2 Fix both side rails to the Headboard and Footboard LIFESTYLE SOLUTIONS with the 20mm bolts and washers. Follow placement indication on side rail. Refer to diagram 2. The Fusion Of Function And Comfort With Style Step 3/Diagram 3 Page 2 of 2 Slot the center rail into metal holder on both Headboard & Footboard as shown in Diagram 3. M6 x 40mm Bolt Step 4/Diagram 4 Wooden Leg Fix all the Support Legs on the center rail marked with sticker M6 x 100mm Bolt with M8x35 mm Bolt as shown in Diagram 4. Diagram 1 Step 5/Diagram 5 Slot each spring slat into the slat holders as shown in diagram 5 Headboard/Footboard Step 6/Diagram 6 Threaded Hol Install all the Center Slat Holder to the center rail and side slat holder to the Ledger Strip. Refer to Diagram 6a & 6b M8 x 20mm Allen K Metal Bracket Side Slat Holder Diagram 2 M8x45mm Bolts Center Rai Center 0 Center Slat Holder 0 Spring Slat Slat Holder Diagram 6b Support Metal Holde Headboard/ 0 Diagram 3 Footboard Slat Headboard/ Holder Footboard Diagram 4 Diagram 6a Diagram 5