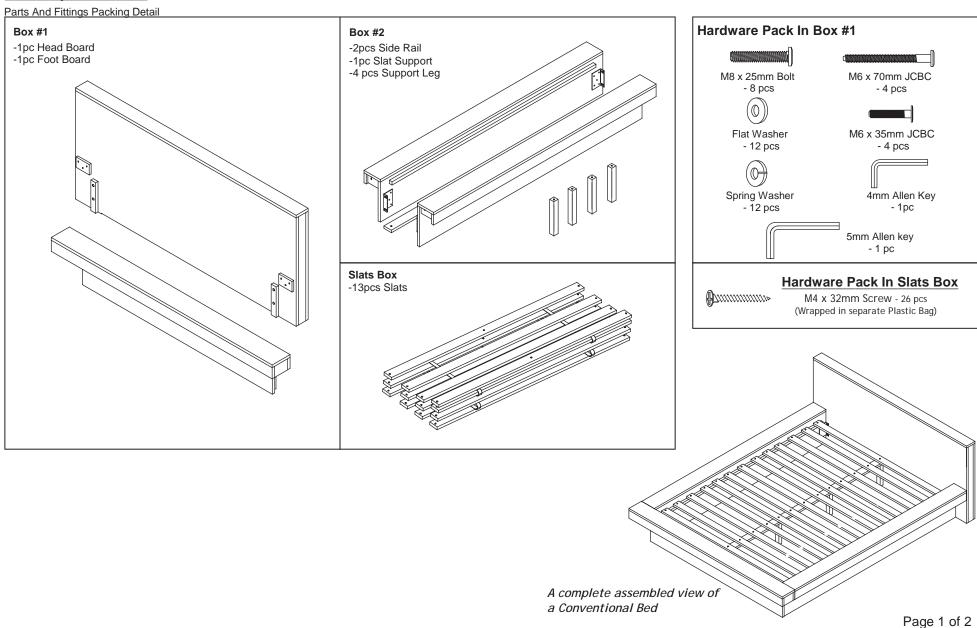

#### Step 1/Diagram 1a & 1b

Fix both side rails to the Head Board and Foot Board as shown in diagram 1a with the 25mm bolts, washers and spring washers.

Do not tighten all the bolts at this point. Carefully thread in the M6 x 35mm JCBC Bolts through the side rail end as shown in diagram 1b to the Head/Foot Board insert nut. Tighten all 12 bolts when the Head/Foot Board and side rails only when they are fully assembled together.

## Step 2/Diagram 2

Spread out all the slats on to the slat support. Further secure the pre-drilled slats to the slat support and support legs with 4nos M6 x 70mm bolt as shown in diagram 2.

### Step 3/Diagram 3

Fasten screws to all slats

Screw

Diagram 3

on side rail

Place both ends of the assembled slats in the bed frame resting on both sides of the side rails and screw them in place with the 32mm screws provided as shown in diagram 3.