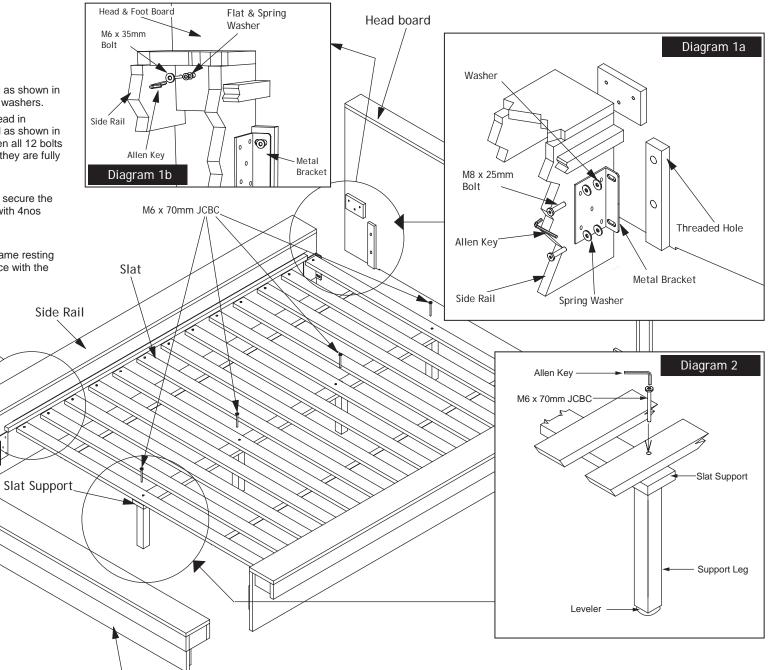

#### Step 1/Diagram 1a & 1b

Fix both side rails to the Head Board and Foot Board as shown in diagram 1a with the 25mm bolts, washers and spring washers.

Do not tighten all the bolts at this point. Carefully thread in the M6 x 35mm JCBC Bolts through the side rail end as shown in diagram 1b to the Head/Foot Board insert nut. Tighten all 12 bolts when the Head/Foot Board and side rails only when they are fully assembled together.

## Step 2/Diagram 2

Spread out all the slats on to the slat support. Further secure the pre-drilled slats to the slat support and support legs with 4nos M6 x 70mm bolt as shown in diagram 2.