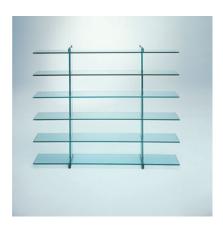

Bookcase open on two fronts.15 mm thick float-glassshelves. Ties are chromedmetal. Thanks to its highglass-compression coefficient,tension makes the bookcase aone-piece structure.

FontanaArte spa reserves the right to make changes on this document and on the products here described without any prior notice.