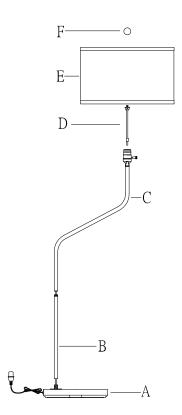

## **ITEM NO.: BO-2574FL-AB**

- 1. Carefully unpack and lay out all parts on smooth surface
- 2. Screw Reeded Tube(B), Bend Tube(C) onto Base(A), pull cord through the base.
- 3. Insert Harp(D) into the saddle of Bend Tube(C).
- 4. Place Shade(E) on Harp(D),tighten by Finial(F) and make the shade keep horizontal.