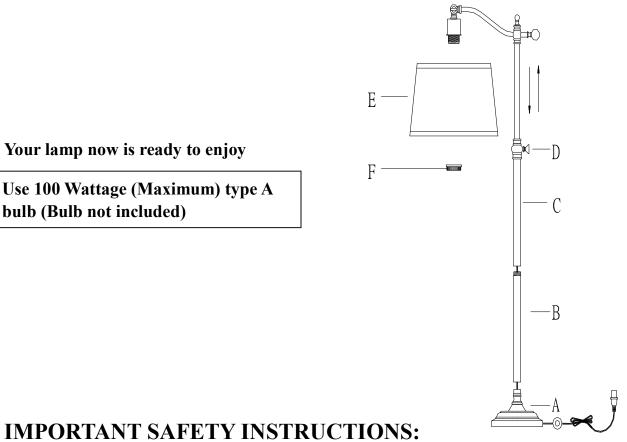

## **ASSEMBLY INSTRUCTIONS:**

## **ITEM NO.: BO-2205FL-RU**

- 1. Carefully unpack and lay out all parts on smooth surface.
- 2. Screw Metal Tube(B) into Base(A).
- 3. Screw Lamp Body(C) onto Tube(B).
- 4. Place Shade(E) on socket and tighten it by Outer Ring(F).
- 5. Turn Bar(D) to adjust the bend tube to change the height of the lamp, tighten the Bar(D) after finish the adjustment.(Re: Adjust the bend tube down meanwhile need to pull the cord from the base)