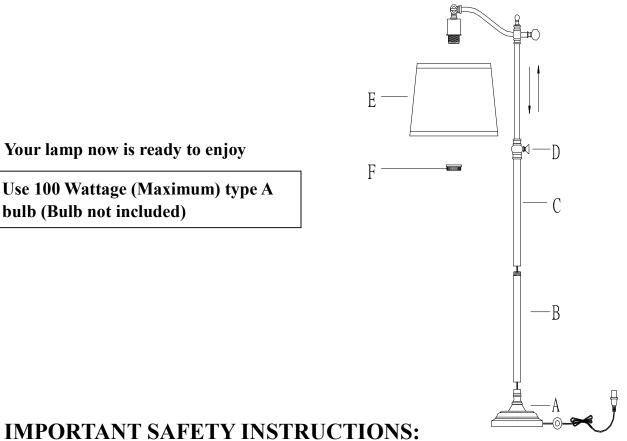

## **ASSEMBLY INSTRUCTIONS:**

## **ITEM NO.: BO-2205FL-AB**

- 1. Carefully unpack and lay out all parts on smooth surface.
- 2. Screw Metal Tube(B) into Base(A).
- 3. Screw Lamp Body(C) onto Tube(B).
- 4. Place Shade(E) on socket and tighten it by Outer Ring(F).
- 5. Turn Bar(D) to adjust the bend tube to change the height of the lamp, tighten the Bar(D) after finish the adjustment.(Re: Adjust the bend tube down meanwhile need to pull the cord from the base)