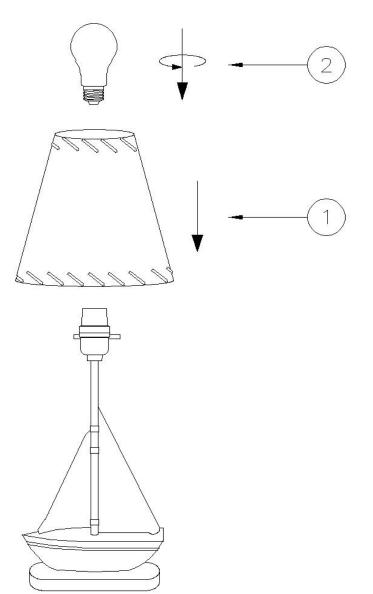

Remove the mounting package from the box and make sure that no parts are missing by referencing the illustrations on the installation instruction.

## ASSEMBLY AND INSTALLATION

1.Carefully remove all parts from the carton.

2.Install the shade(1)&bulb(2) into the socket. Do not exceed recommend maximum wattage.

INSTALLATION IS NOW COMPLETED

1.SHADE 2.BULB