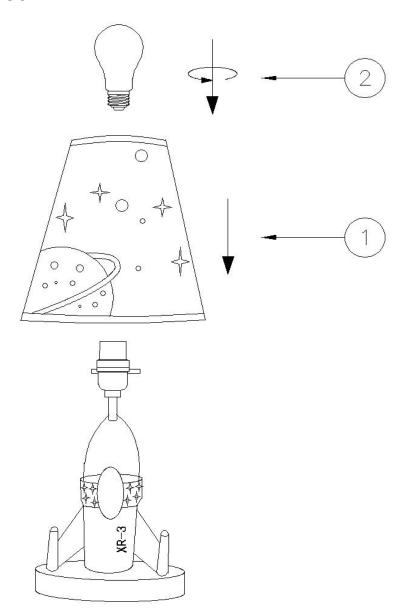

# **ASSEMBLY AND INSTALLATION**

- 1. Carefully remove all parts from the carton.
- 2.Install the shade(1)&bulb(2) into the socket. Do not exceed recommend maximum wattage.

# INSTALLATION IS NOW COMPLETED

1.SHADE 2.BULB