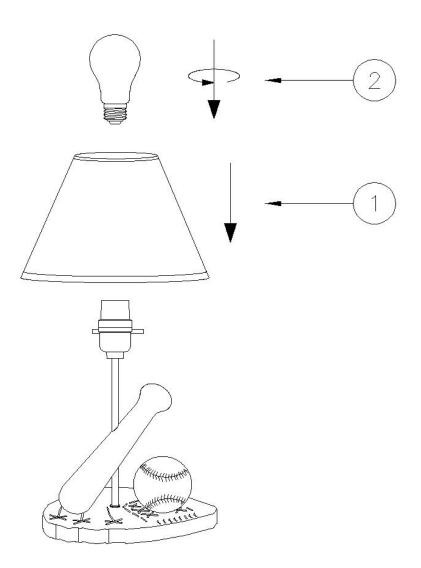

## ASSEMBLY AND INSTALLATION

1.Carefully remove all parts from the carton.

2.Install the shade(1)&bulb(2) into the socket. Do not exceed recommend maximum wattage.

INSTALLATION IS NOW COMPLETED

1.SHADE 2.BULB