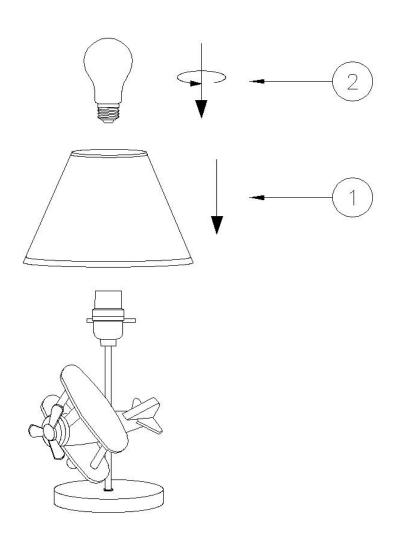

## **ASSEMBLY AND INSTALLATION**

- 1. Carefully remove all parts from the carton.
- 2.Install the shade(1)&bulb(2) into the socket. Do not exceed recommend maximum wattage.

## INSTALLATION IS NOW COMPLETED

1.SHADE 2.BULB