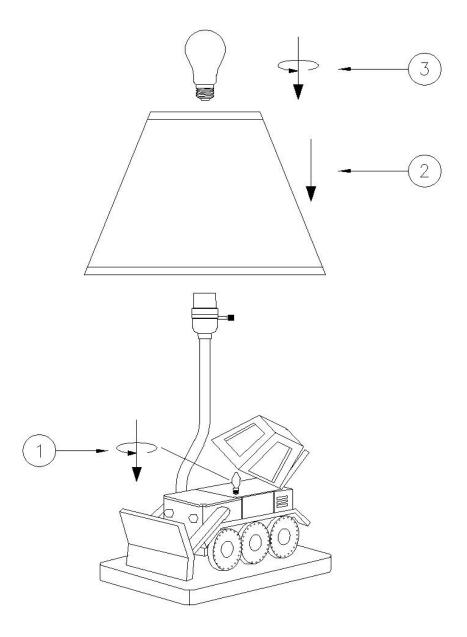

## **ASSEMBLY AND INSTALLATION**

- 1. Carefully remove all parts from the carton.
- 2.Install the E12 bulb(1)&shade(2)&E27 bulb(3) into the socket. Do not exceed recommend maximum wattage.

# **INSTALLATION IS NOW COMPLETED**

1.E12 BULB 2.SHADE 3.E27 BULB