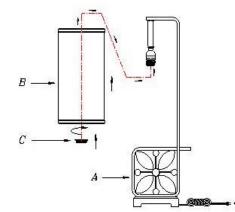

## **Installation Instruction**

Item No: BO-2173BF

- 1. Carefully unpack and take out the parts as picture shown.
- 2. Take the Ring (C) out.
- 3. Place the Shade (B) into the Socket (A).
- 4. Tighten the Ring (C) clockwise to secure the Shade (B).