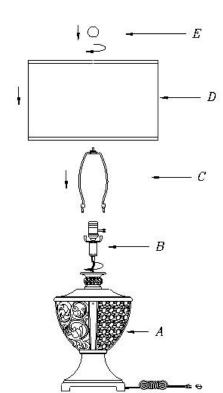

## **Installation Instruction**

Item No: BO-2171TB

- 1. Carefully unpack and take out the parts as picture shown.
- 2. Screw the lamp holder (B) onto the lamp base (A).
- 3. Squeeze harp (C) together and insert into saddle tightly.
- 4. Attach the shade (D) onto harp (C), then screw the finial (E) clockwise to secure the Shade (D).