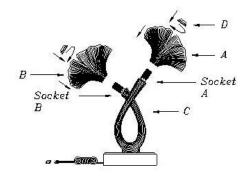

## **Installation Instruction**

Item No: BO-2168TB

- 1. Carefully unpack and take out the parts as picture shown.
- 2. Take the Ring (D) out.
- 3. Place the Poly Shade (A) into the Socket (A).
- 4. Place the Poly Shade (B) into the Socket (B).
- 5. Tighten the Ring (D) clockwise to secure the Shade (A&B).