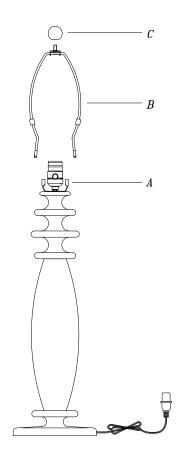

## ASSEMBLY INSTRUCTIONS ITEM NO: BO-980L

- CAREFULLY UNPACK AND PLACE ALL PARTS ON A SMOOTH SURFACE AND LAY THEM UP AS PER THE SKETCH.
- 2. PUT THE HARP(B) ONTO THE SADDLE OF THE BODY (A).
- PUT THE SHADE (NOT INCLUDED) ONTO THE HARP (B) AND THEN FIX SHADE(NOT INCLUDED) WITH THE FINIAL(C).
- 4 INSERT THE POLARIZED PLUG INTO OUTLET, TURN ON THE SWITCH AND ENJOY YOUR LAMP.