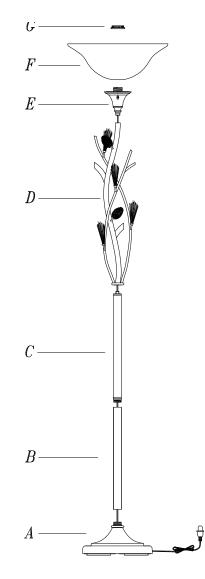

## **ASSEMBLY INSTRUCTIONS:**

## ITEM NO.:BO-961TR

- 1. Carefully unpack and lay out the parts as shown in illustration.
- 2. Screw the pole (B),pole (C) and decorative part (D) into the base (A) in turn .
- 3. Screw the cup (E) into the decorative part (D).
- 4. Put the shade (F) onto the cup (E). then screw it tightly by socket ring (G).