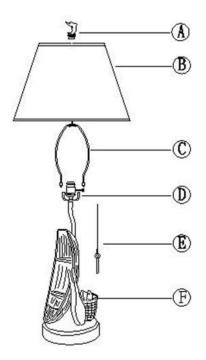

## **Installation Instruction**

Item No: BO-935

- 1. Carefully unpack and take out the parts as picture shown.
- 2. Squeeze harp (C) together and insert into saddle (D) tightly.
- 3. Attach the shade (B) onto harp (C), then screw the finial (A).
- 4. Insert the fish pole (E) into hole of fish basket (F).