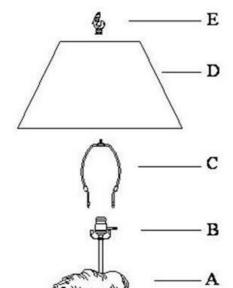

## **Installation Instruction**

Item No: BO-878

- 1. Carefully unpack and take out the parts as picture shown.
- 2. Squeeze harp (C) together and insert into saddle (B) tightly.
- 3. Attach the shade (D) onto harp (C), then screw the finial (E).