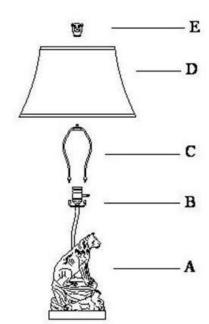

## Installation Instruction

Item No: BO-846

- 1. Carefully unpack and take out the parts as picture shown.
- 2. Squeeze harp (C) together and insert into saddle (B) tightly.
- 3. Attach the shade (D) onto harp (C), then screw the finial (E).