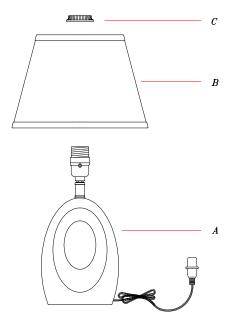

## **ITEM NO.: BO-5693-RD**

- 1. Carefully unpack and lay out the parts as shown in illustration.
- 2. Put shade (B) on lamp body (A),tighten it by Ring (C)

Wattage: 60W Type A Bulb (excluded)