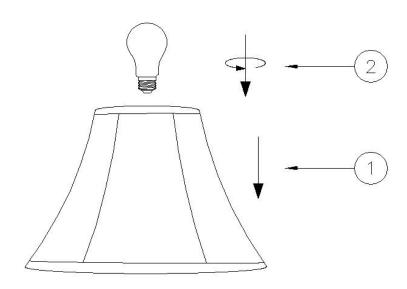

## **ASSEMBLY AND INSTALLATION**

- 1. Carefully remove all parts from the carton.
- 2.Install the shade(1)&bulb(2) into the socket. Do not exceed recommend maximum wattage.

## INSTALLATION IS NOW COMPLETED

1.SHADE 2.BULB