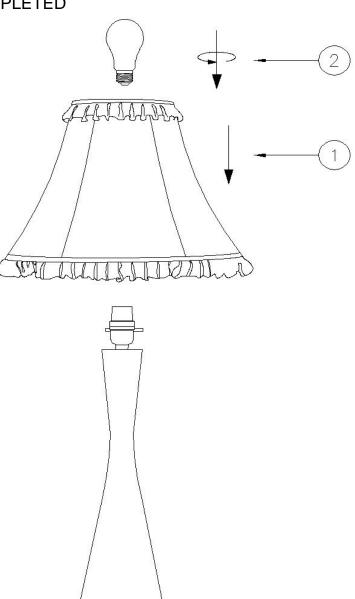

## ASSEMBLY AND INSTALLATION

1.Carefully remove all parts from the carton.

2.Install the shade(1)&bulb(2) into the socket. Do not exceed recommend maximum wattage.

INSTALLATION IS NOW COMPLETED

1.SHADE 2.BULB