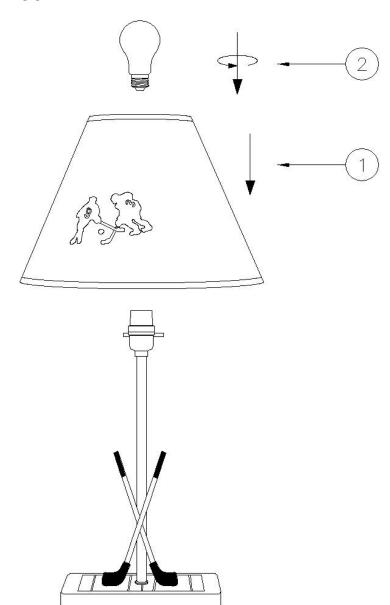

## **ASSEMBLY AND INSTALLATION**

- 1. Carefully remove all parts from the carton.
- 2.Install the shade(1)&bulb(2) into the socket. Do not exceed recommend maximum wattage.

## INSTALLATION IS NOW COMPLETED

1.SHADE 2.BULB