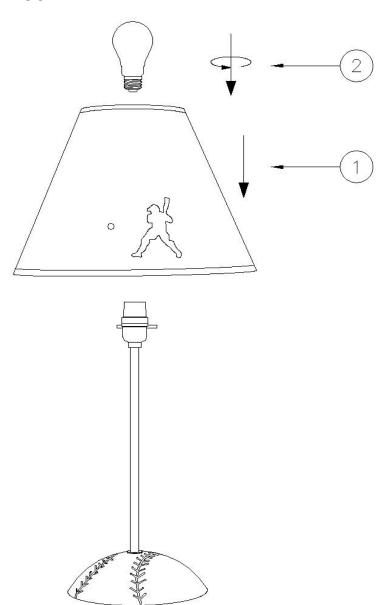

### **ASSEMBLY AND INSTALLATION**

- 1. Carefully remove all parts from the carton.
- 2.Install the shade(1)&bulb(2) into the socket. Do not exceed recommend maximum wattage.

# **INSTALLATION IS NOW COMPLETED**

1.SHADE 2.BULB