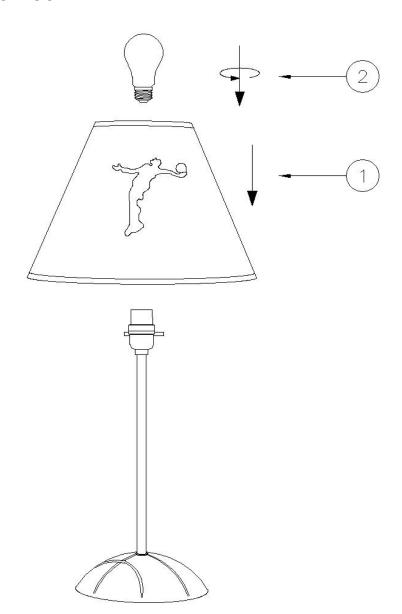

# **ASSEMBLY AND INSTALLATION**

- 1. Carefully remove all parts from the carton.
- 2.Install the shade(1)&bulb(2) into the socket. Do not exceed recommend maximum wattage.

## INSTALLATION IS NOW COMPLETED

1.SHADE 2.BULB