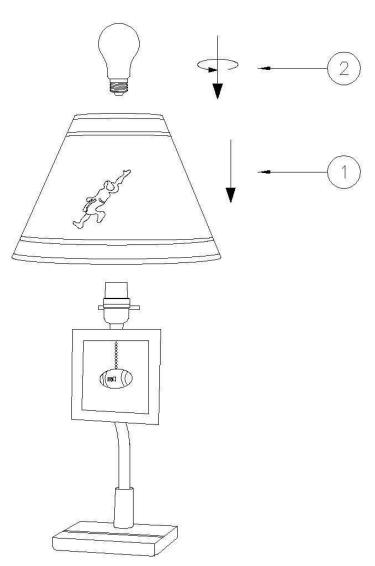

# ASSEMBLY AND INSTALLATION

1.Carefully remove all parts from the carton.2.Install the shade(1)&bulb(2) into the socket. Do not exceed recommend maximum wattage.

### INSTALLATION IS NOW COMPLETED

1.SHADE 2.BULB