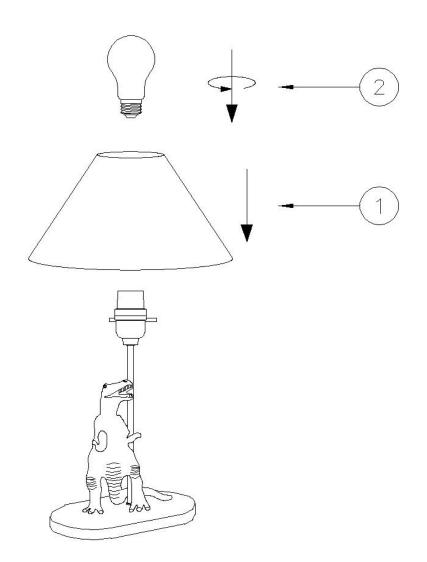

## ASSEMBLY AND INSTALLATION

1.Carefully remove all parts from the carton.

2.Install the shade(1)&bulb(2) into the socket. Do not exceed recommend maximum wattage.

#### INSTALLATION IS NOW COMPLETED

1.SHADE 2.BULB