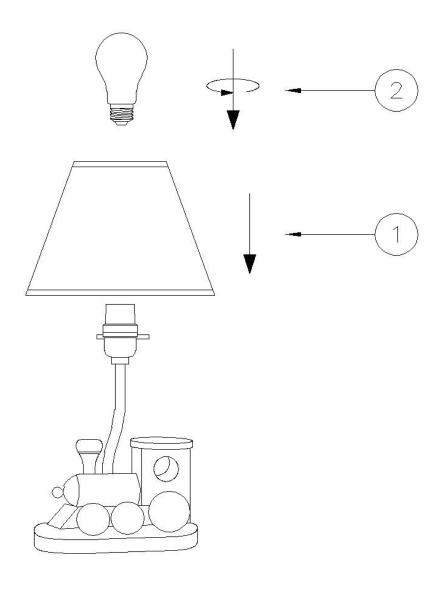

## **ASSEMBLY AND INSTALLATION**

- 1. Carefully remove all parts from the carton.
- 2.Install the shade(1)&bulb(2) into the socket. Do not exceed recommend maximum wattage.

## INSTALLATION IS NOW COMPLETED

1.SHADE 2.BULB