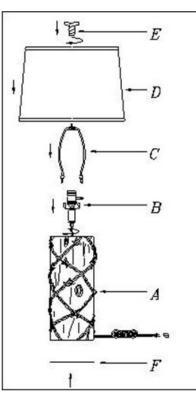

## Installation Instruction Item No: BO-2145TB

- 1. Carefully unpack and take out the parts as picture shown.
- 2. Carefully pull any excess wire down through the base of the lamp.
- 3. Screw the lamp holder (B) onto the lamp base (A), then stick the felt (F) (included) onto bottom of base.
- 4. Squeeze harp (C) together and insert into saddle tightly.
- 5. Attach the shade (D) onto harp (C), then screw the finial (E) clockwise to secure the shade (D).