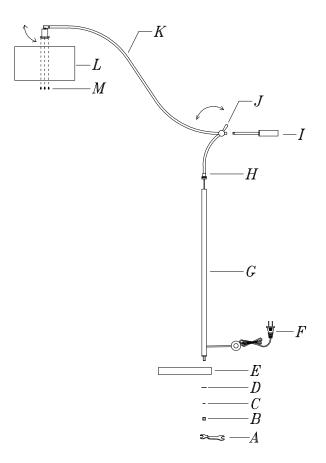

## **ITEM NO.: BO-2101FL**

- 1. Carefully unpack and lay out the parts as shown in illustration.
- 2. Screw tube (G) to arc tube (H).
- 3. Unscrew washer (D),washer (C),nut (B) from Tube (G). Attach base (E),washer (D),washer (C) to tube (G),tighten it by wrench (A),not included.
- 4. Screw handle (I) to arc tube (K).
- 5. Unscrew handle ( J ) and adjust lamp to suitable height by adjust height of arc tube (K), then screw tightly handle (J).
- 6. Unscrew ball (M) and tighten shade (L) to socket by ball (M) to suitable position.