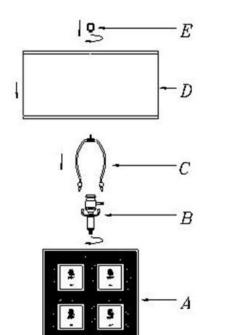

## **Installation Instruction**

Item No: BO-2089TB

- 1. Carefully unpack and take out the parts as picture shown.
- 2. Screw the lamp holder (B) onto the lamp base (A).
- 3. Squeeze harp (C) together and insert into saddle tightly.
- 4. Attach the shade (D) onto harp (C), then screw the finial (E) clockwise to secure the Shade (D).