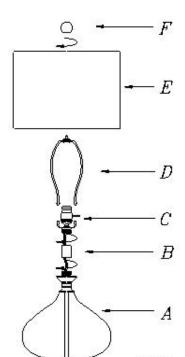

## **Installation Instruction**

Item No: BO-2071TB

- 2. Screw the post (B) onto the nipple of lamp base (A).
- 3. Screw the lamp holder (C) onto the post (B).
- 4. Squeeze harp (D) together and insert into saddle tightly.

1. Carefully unpack and take out the parts as picture shown.

5. Attach the shade (E) onto harp (D), then screw the finial (F) clockwise to secure the Shade (E).