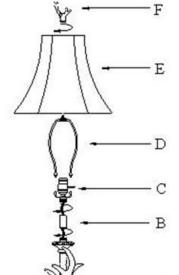

## **Installation Instruction**

Item No: BO-2068TB

Note: 120V/ 100W

- 1. Carefully unpack and take out the parts as picture shown.
- 2. Screw the post (B) onto the nipple of lamp base (A).
- 3. Screw the lamp holder (C) onto the post (B).
- 4. Stick the felt(included) onto bottom of lamp base.
- 5. Squeeze harp (D) together and insert into saddle tightly.
- 6. Attach the shade (E) onto harp (D), then screw the finial (F) clockwise to secure the Shade (E).