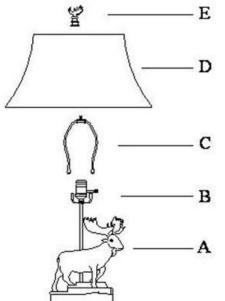

## Installation Instruction Item No: BO-879

Note: 120V/ 60W

1. Carefully unpack and take out the parts as picture shown.

- 2. Squeeze harp (C) together and insert into saddle (B) tightly.
- 3. Attach the shade (D) onto harp (C), then screw the finial (E).