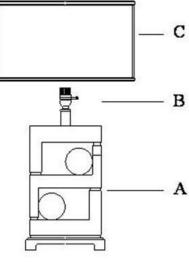

## Installation Instruction Item No: BO-851

- 1. Carefully unpack and take out the parts as picture shown.
- **D** 2. Take the Ring (D) out.
  - 3. Place the Shade (C) into the Socket (B).
  - 4. Tighten the Ring (D) clockwise to secure the Shade (C).