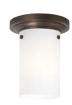

# **CLARK CEILING**

HAVANA BROWN

WHITE

### DESCRIPTION

Classic cylinder in either clear, havana brown, or white glass. Suitable for damp locations.

### **COLOR**

Clear, havana brown, white.

## **FINISH**

Antique bronze, polished nickel, satin nickel.