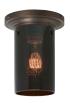

# **CLARK CEILING**

HAVANA BROWN

WHITE

### DESCRIPTION

Classic cylinder in either clear, havana brown, or white glass. Suitable for damp locations.

### **COLOR**

Clear, havana brown, white.

## **FINISH**

Antique bronze, polished nickel, satin nickel.