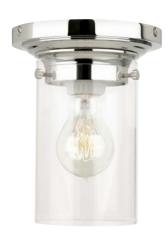

# **CLARK CEILING**

HAVANA BROWN

WHITE

### DESCRIPTION

Classic cylinder in either clear, havana brown, or white glass. Suitable for damp locations.

### **COLOR**

Clear, havana brown, white.

## **FINISH**

Antique bronze, polished nickel, satin nickel.

# LAMP

**Incandescent:** 120 volt 40 watt medium base Classic Edison Style lamp (included).

**Fluorescent:** 18 watt GX24Q-2 base, triple tube lamp and electronic ballast (included).