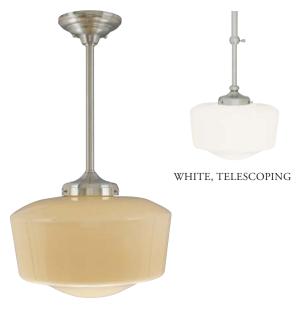

# **TAVERN SUSPENSION**

LATTE, FIXED-LENGTH
Shown approximately 15% actual size.

Telescoping

Fixed-length

#### DESCRIPTION

Traditional schoolhouse-style glass shade. Each includes a fixed-length or telescoping stem. Suitable for damp locations.

## COLOR

Latte, white.

#### **FINISH**

Antique bronze, polished nickel, satin nickel.