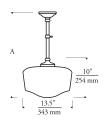

#### WEIGHT

**Fixed-length:** 6.40 lb./2.90 kg. ± **Telescoping:** 9.90 lb./4.49 kg. ±

### ORDERING INFORMATION

| 600TVRS | LENGTH(A)     | COLOR          | FINISH |              |     | LAMP                |  |  |  |  |
|---------|---------------|----------------|--------|--------------|-----|---------------------|--|--|--|--|
|         | <b>24</b> 24" | L LATTE        | Z AN   | ΓIQUE BRONZE |     | INCANDESCENT        |  |  |  |  |
|         | <b>36</b> 36" | <b>W</b> WHITE | N POI  | ISHED NICKEL | -CF | COMPACT FLUORESCENT |  |  |  |  |
|         | <b>48</b> 48" |                | S SAT  | IN NICKEL    |     |                     |  |  |  |  |
|         | T1 21"-27" (7 | TELESCOPING)   |        |              |     |                     |  |  |  |  |
|         | Ta 20" (0" (7 | CELECCODINIC)  |        |              |     |                     |  |  |  |  |