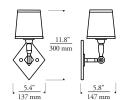

# **WEBSTER WALL**

WHITE WITH CAGE Shown approximately 30% actual size.

DESERT CLAY WITHOUT CAGE

WHITE WITHOUT CAGE

#### DESCRIPTION

Cast diamond shaped back plate with an elegant fabric shade; available with or without decorative metal cage. Suitable for damp locations.