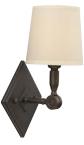

# **WEBSTER WALL**

WHITE WITH CAGE Shown approximately 30% actual size.

DESERT CLAY WITHOUT CAGE

WHITE WITHOUT CAGE

#### DESCRIPTION

Cast diamond shaped back plate with an elegant fabric shade; available with or without decorative metal cage. Suitable for damp locations.