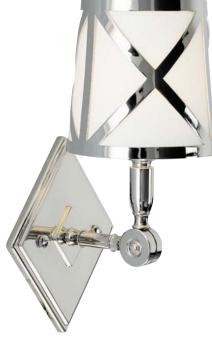

# **WEBSTER WALL**

WHITE WITH CAGE Shown approximately 30% actual size.

DESERT CLAY WITHOUT CAGE

WHITE WITHOUT CAGE

#### DESCRIPTION

Cast diamond shaped back plate with an elegant fabric shade; available with or without decorative metal cage. Suitable for damp locations.