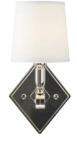

# **WEBSTER WALL**

WHITE WITH CAGE Shown approximately 30% actual size.

DESERT CLAY WITHOUT CAGE

WHITE WITHOUT CAGE

#### DESCRIPTION

Cast diamond shaped back plate with an elegant fabric shade; available with or without decorative metal cage. Suitable for damp locations.