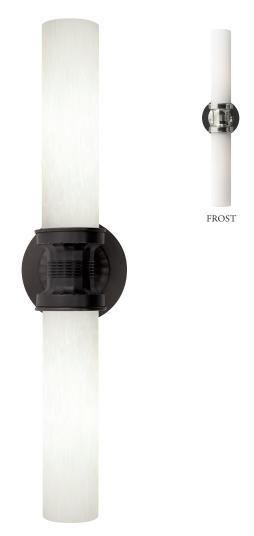

## LINDEN BATH

WHITE FRIT

### DESCRIPTION

Nineteenth century, neoclassical-inspired cast metal base with elegant blown glass cylinders. May be mounted horizontally or vertically. Suitable for damp locations.

#### COLOR

Frost, white frit.

#### **FINISH**

Antique bronze, polished nickel, satin nickel.

# Shown approximately 25% actual size.