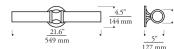

## LINDEN BATH



WHITE FRIT

### DESCRIPTION

Nineteenth century, neoclassical-inspired cast metal base with elegant blown glass cylinders. May be mounted horizontally or vertically. Suitable for damp locations.

#### **DIMMING**

Incandescent version dimmable with standard incandescent dimmer (not included).

#### COLOR

Frost, white frit.

#### **FINISH**

Antique bronze, polished nickel, satin nickel.

#### LAMP

Incandescent: Two 120 volt 60 watt medium base, T10 lamps (included). Fluorescent: Two 18 watt 2G11 base twin tube lamps and electronic ballast (included).

#### ACCESSORIES AND OPTICAL CONTROLS

None.

# Shown approximately 25% actual size.



### ORDERING INFORMATION

| 600LNDB | COLOR                | FINISH                                                       | LAMP                                 |
|---------|----------------------|--------------------------------------------------------------|--------------------------------------|
|         | F FROST W WHITE FRIT | <ul><li>Z ANTIQUE BRONZE</li><li>N POLISHED NICKEL</li></ul> | INCANDESCENT -CF COMPACT FLUORESCENT |
|         |                      | S SATIN NICKEL                                               |                                      |



7400 Linder Avenue Skokie, Illinois 60077 T 847,410,4400 F 847.410.4500

WILMETTELIGHTING.COM