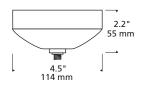

### INSTALLATION

Mounts to a standard 4" square junction box with round plaster ring. (provided by electrician). 12 Volt, 50 Watt electronic transformer inside 2" high, 4.5" diameter housing. If wall mounting head should be no longer than 6".