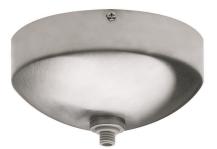

# Surface Canopy

Shown approximately 45% actual size.

### DESCRIPTION

4" round surface canopy with one MonoPoint port. Use in conjunction with any MonoPoint element to create a decorative ceiling fixture.