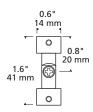

# Standoff Vault Adapter

## **SPECIAL INSTALLATIONS**



Shown approximately 85% actual size.



## **DESCRIPTION**

Installs between the rigid or adjustable standoff (sold separately) and the ceiling to position rail parallel to the floor. Use to install a Rail system to a vaulted ceiling. Includes several rod lengths to achieve the proper pitch when used with a surface transformer.

## **FINISH**

Bronze, Satin Nickel.

## WEIGHT

 $0.08 \text{ lb.}/0.04 \text{ kg.} \pm$ 

## ORDERING INFORMATION

800RLSVLT FINISH

**Z** Bronze

S Satin Nickel



7400 Linder Avenue Skokie, Illinois 60077 T 847.410.4400 F 847.410.4500

www.tiella.com

| 800RLSVLT     |   |
|---------------|---|
| FIXTURE TYPE: | - |
| JOB NAME:     | _ |