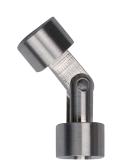

## **SPECIAL INSTALLATIONS**

Shown approximately 85% actual size.

## **DESCRIPTION**

Installs between the rigid or adjustable standoff (sold separately) and the ceiling to position rail parallel to the floor. Use to install a Rail system to a vaulted ceiling. Includes several rod lengths to achieve the proper pitch when used with a surface transformer.