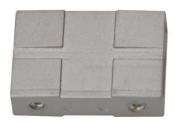

### **CONNECTOR**

Shown approximately 110% actual size.

#### DESCRIPTION

This isolating connector joins sections of Rail and isolates power feeds from each other. All dual-feed canopies are shipped with an isolating component; order isolating connectors if required by layout.