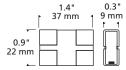

### **CONNECTOR**

Shown approximately 110% actual size.

#### WEIGHT

0.01 lb./0.005 kg. ±