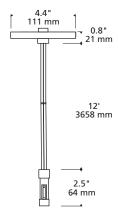

#### **DESCRIPTION**

To be used with a remote transformer, the flexible center power feed with canopy brings power from a ceiling or wall mounted junction box to the Rail when the junction box is not located directly above the Rail. Includes 12' of field-cuttable flexible leads.

### INSTALLATION

Mounts to a standard 4" square junction box with round plaster ring (provided by electrician).

#### WEIGHT

0.70 lb./0.32 kg. ±