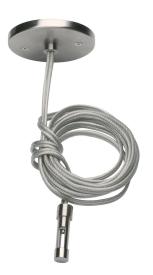

# Flexible Center Power Feed with Canopy

#### **SPECIAL INSTALLATIONS**

Shown approximately 20% actual size.

#### **DESCRIPTION**

To be used with a remote transformer, the flexible center power feed with canopy brings power from a ceiling or wall mounted junction box to the Rail when the junction box is not located directly above the Rail. Includes 12' of field-cuttable flexible leads.

### INSTALLATION

Mounts to a standard 4" square junction box with round plaster ring (provided by electrician).

#### **FINISH**

Bronze, Satin Nickel.

#### WEIGHT

0.70 lb./0.32 kg. ±