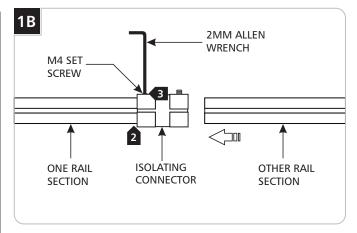

## **Connecting the Rail Sections Together**

Back out (DO NOT REMOVE) the two M4 set screws with 2MM Allen wrench to clear the connector open ends.

- 2 Insert each rail section completely (3/4") into each connector open end.
- Tighten the M4 set screws with 2MM Allen wrench.