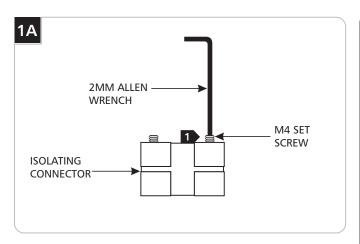

## **Connecting the Rail Sections Together**

Back out (DO NOT REMOVE) the two M4 set screws with 2MM Allen wrench to clear the connector open ends.

- 2 Insert each rail section completely (3/4") into each connector open end.
- Tighten the M4 set screws with 2MM Allen wrench.