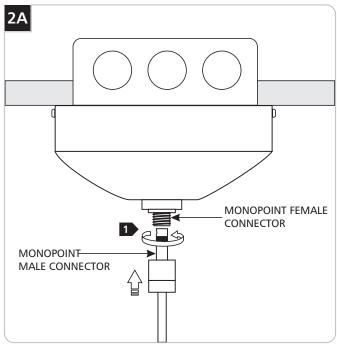

## **Connect the Fixture to MonoPoint Canopy**

Push the fixture MonoPoint male connector all the way into the surface canopy MonoPoint female connector. Tighten the male connector.