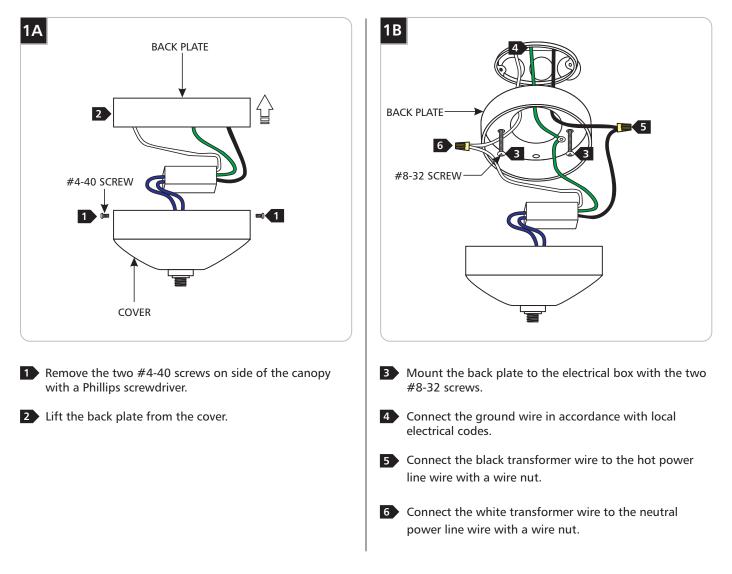

### Install the MonoPoint Canopy

Place all wires and wire nut connections inside the back plate.

2 Replace the cover and secure it to the back plate with the two #4-40 screws.