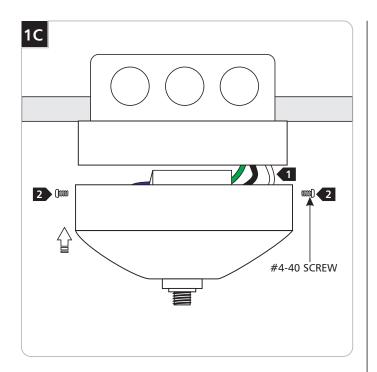

### Install the MonoPoint Canopy

Place all wires and wire nut connections inside the back plate.

2 Replace the cover and secure it to the back plate with the two #4-40 screws.