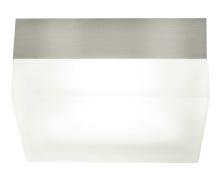

Flush Mount

Large Shown approximately 60% actual size.

#### DESCRIPTION

Square shaped glass shade mounts flush to plated formed base. Provides general light. Available in two lamp configurations; incandescent and fluorescent. Fluorescent version may be mounted to wall or ceiling. Incadescent versions may be mounted to ceiling only. ADA compliant.