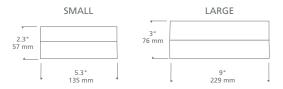

Flush Mount



Large Shown approximately 60% actual size.



#### DESCRIPTION

Square shaped glass shade mounts flush to plated formed base. Provides general light. Available in two lamp configurations; incandescent and fluorescent. Fluorescent version may be mounted to wall or ceiling. Incadescent versions may be mounted to ceiling only. ADA compliant.

## INSTALLATION

Mounts to standard 4" square junction box with round plaster ring (provided by electrician).

### COLOR

White.

#### FINISH

Bronze, Satin Nickel.

#### DIMMING

Incandescent version dimmable with a standard incandescent dimmer.

# LAMP

Large Incandescent

Two 120 volt halogen G9 base lamps up to 40 Watts each (included). Small Incandescent One 120 volt halogen G9 base lamp up to 40 Watts (included). Fluorescent Two 120 volt 2GX7 base T4 lamps up to 13 Watts each with electronic